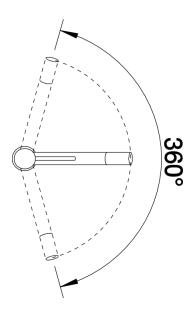

## Scope of supply

- Single-lever mixer tap
- Spout can be swivelled by 360°
- Ø 35 mm tap hole required
- With ceramic disk cartridge
- Flexible connector pipes, 450 mm long and 3/8" nut for particularly easy installation
- Patented jet regulator for markedly reduced scaling
- Stabilisation plate to increase the stability of the tap when fitted in stainless steel sinks
- LGA approved
- DVGW approved

## Details

Swivel range

Side view