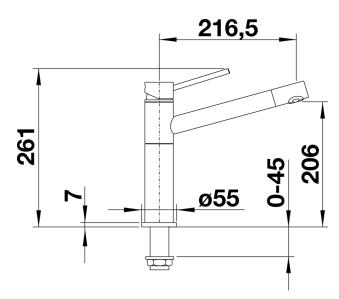

# Planning information

- Please Note:

- High pressure supply only. Requires minimum of 1.0 bar pressure (approx. 10 metre head preferred 1.0-1.5 bar

Height: 240Reach: 216.5Base: 55Tap hole: ø35

- Heavy duty metal tap stabilising bracket, fit as required. Item No. BL450775

## Details

Swivel range

Side view