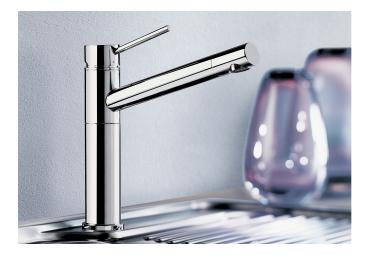

# Product information sheet ALTA

Item no. 512319

**Benefits** 

- High spout for easily filling large pans or vases
- Revolving spout at the front part eases the filling of bottles
- Complete spout Revolving by 360°
- Stainless steel finish: Coordinates With stainless steel
- Quarter turn handles offer an effortless supply of water with maximum style

## Scope of supply

- Single-lever mixer tap
- Spout can be swivelled by 360°
- Ø 35 mm tap hole required
- With ceramic disk cartridge
- Flexible connector pipes, 450 mm long and 3/8" nut for particularly easy installation
- Patented jet regulator for markedly reduced scaling
- Stabilisation plate to increase the stability of the tap when fitted in stainless steel sinks
- LGA approved
- DVGW approved