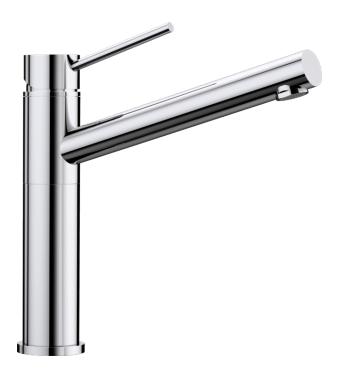

# Product information sheet ALTA

Item no. 512319

**Benefits** 

- High spout for easily filling large pans or vases
- Revolving spout at the front part eases the filling of bottles
- Complete spout Revolving by 360°
- Stainless steel finish: Coordinates With stainless steel
- Quarter turn handles offer an effortless supply of water with maximum style

## Scope of supply

- Single-lever mixer tap
- Spout can be swivelled by 360°
- Ø 35 mm tap hole required
- With ceramic disk cartridge
- Flexible connector pipes, 450 mm long and 3/8" nut for particularly easy installation
- Patented jet regulator for markedly reduced scaling
- Stabilisation plate to increase the stability of the tap when fitted in stainless steel sinks
- LGA approved
- DVGW approved